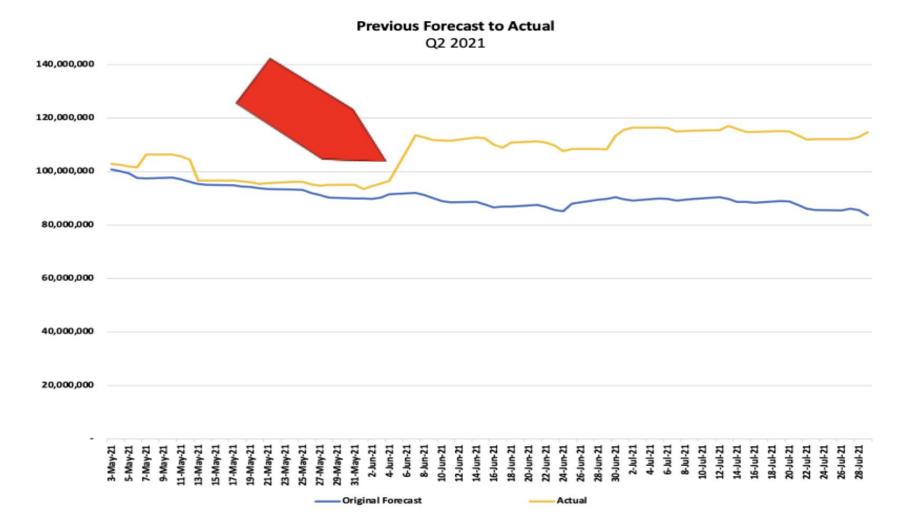

council/board stakeholders have greater than 5 years of experience in the details of municipal finance.

Strongly Agree

Somewhat Agree

Somewhat Disagree

Strongly Disagree





When poll is active, respond at **pollev.com/3plus1**Text **3PLUS1** to **22333** once to join

#### My team and I produce reports, graphics, analyses, etc. that are specifically intended for use in council/board meetings.

Strongly Agree

Somewhat Agree

Somewhat Disagree

Strongly Disagree



### Is the topic you are discussing **explanatory?**



### Is the topic you are discussing **exploratory?**





### **TIPS FOR DESIGNING A PRESENTATION**



### **Explain The Obvious**

• Titles

• Labels

Scales



### **Be Strategic**

### Tap Into What We Know About Human Behavior



# 

# 654<u>3</u>2446578<u>3</u>1



### **Use Visuals That Show Scale**

#### Distribution of fees

Total cost over the analysis period per Category



Category



### **TIPS FOR PRESENTING**



### **Standard 3 Act Structure**



- Introduce
- Share Data
- Call to Action

### The Power of Repetition





### **COMMON MISTAKES**



### **Presenting Data without Context**



### Year-Over-Year Change

| Annual       | July 2019 -          | July 2020 -          | Difference  |
|--------------|----------------------|----------------------|-------------|
| Annual       | <b>June 2020</b>     | <b>June 2021</b>     |             |
| Avg. Balance | 181,555,465          | 195,987,836          | +14,432,370 |
| Max. Balance | 213,577,883          | 210,338,722          | (3,239,161) |
| Min. Balance | 164,322,572          | 177,1