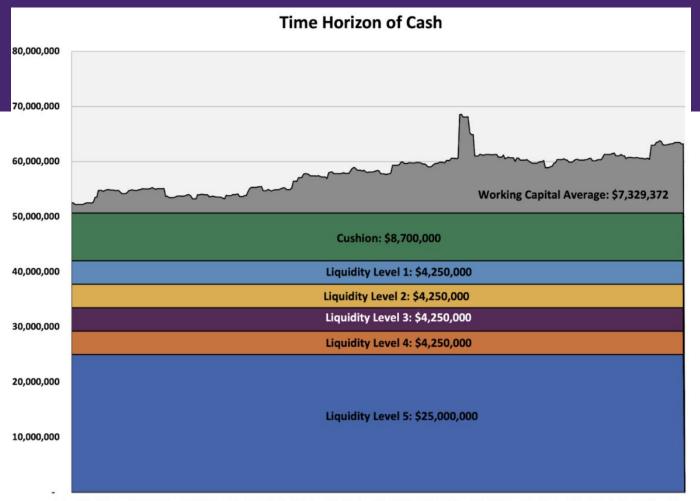

,769     | (4,933,413)    | 6,187,355            |
| April 2021                           | 4,642,945      | (9,782,551)    | (5,139,606)          |
| May 2021                             | 5,909,612      | (10,416,626)   | (4,507,014)          |
| June 2021                            | 9,054,453      | (5,075,215)    | 3,979,237            |
| July 2021                            | 4,922,078      | (12,503,662)   | (7,581,584)          |
| August 2021                          | 7,293,632      | (5,491,884)    | 1,801,748            |



□ When poll is active, respond at **pollev.com/3plus1**□ Text **3PLUS1** to **22333** once to join

# My council is aware of the amount of effort my team and I put into liquidity/treasury management.

Strongly Agree

Somewhat Agree

Somewhat Disagree







Stress Testing

1-Apr-20 30-Apr-20 29-May-20 27-Jun-20 26-Jul-20 24-Aug-20 22-Sep-20 21-Oct-20 19-Nov-20 18-Dec-20 16-Jan-21 14-Feb-21 15-Mar-21



### Liquidity Profile

#### Sample Entity

|                                                                                                                                                       | by three one