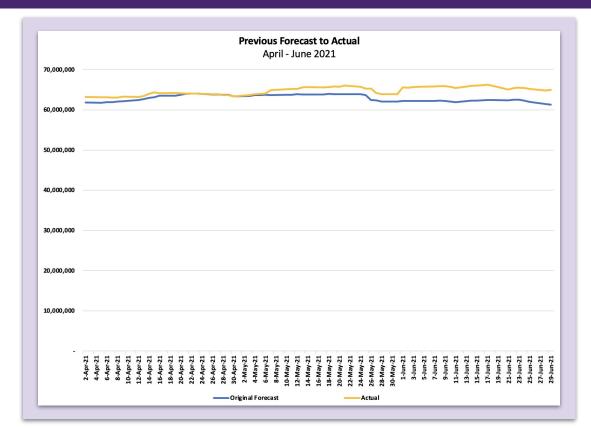

### **Presenting Data without Context**

### Year-Over-Year Change

| Annual       | July 2019 -          | July 2020 -          | Difference  |
|--------------|----------------------|----------------------|-------------|
| Annual       | <b>June 2020</b>     | <b>June 2021</b>     |             |
| Avg. Balance | 181,555,465          | 195,987,836          | +14,432,370 |
| Max. Balance | 213,577,883          | 210,338,722          | (3,239,161) |
| Min. Balance | 164,322,572          | 177,143,726          | +12,821,154 |
| Period       | April - June<br>2020 | April - June<br>2021 | Difference  |
| Avg. Balance | 187,338,020          | 204,994,920          | +17,656,900 |
| Max. Balance | 213,577,883          | 210,338,722          | (3,239,161) |
| Min. Balance | 181,636,979          | 201,854,465          | +20,217,487 |