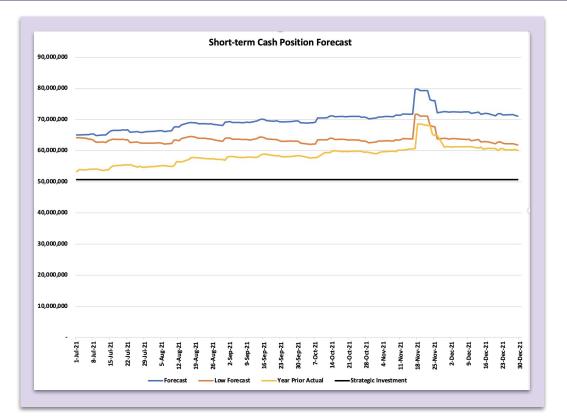

no restriction on financial institutions. However, investment duration is limited by cash flow and liquidity requirements. Additionally, the IPS does not reflect all allowable investments. An entity's cashVest score is always based off of **specific criteria.** 



### TIPS FOR PRESENTING LIQUIDITY DATA



When poll is active, respond at **pollev.com/3plus1**Text **3PLUS1** to **22333** once to join

# My council/board stakeholders ask for detailed financial information that usually requires additional analysis after a meeting.

Strongly Agree

Somewhat Agree

Somewhat Disagree

Strongly Disagree





# My council is interested in utilizing data and future forecasts for scenario planning.

Strongly Agree

Somewhat Agree

Somewhat Disagree

Strongly Disagree



#### **Forecast and Plan**



31

### **Review and Adjust**



| Variance Type | Amount    | %     |
|---------------|-----------|-------|
| Average       | 1,851,384 | 2.9%  |
| Max           | 3,815,155 | 5.8%  |
| Min           | (38,489)  | -0.1% |

| Monthly Net Change in<br>Pooled Cash | Positive Flows | Negative Flows | Net Impact<br>30-day |
|--------------------------------------|----------------|----------------|----------------------|
| September 2020                       | 9,351,286      | (13,409,210)   | (4,057,923)          |
| October 2020                         | 9,803,305      | (7,557,657)    | 2,245,649            |
| November 2020                        | 16,813,745     | (5,079,149)    | 11,734,595           |
| December 2020                        | 5,132,058      | (3,603,185)    | 1,528,873