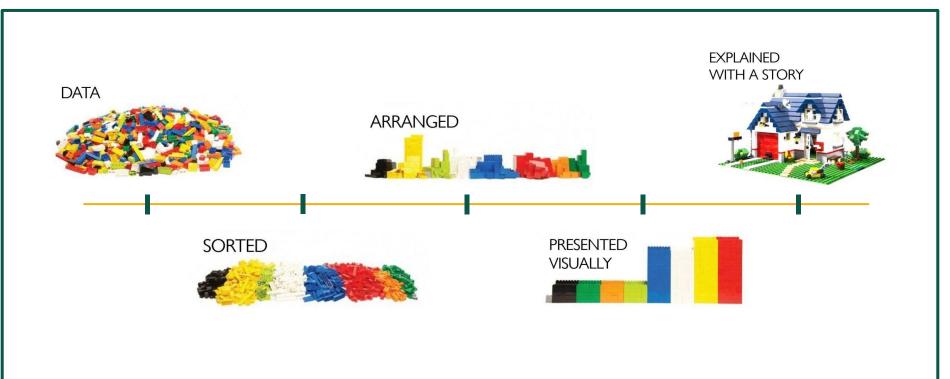

### **Using Data the Right Way**

### **The Last Mile Problem**

| THINGS TO KEEP IN MIND AS YOU BRAINSTORM | 5  |  |
|------------------------------------------|----|--|
| TIPS FOR DESIGNING A PRESENTATION        | 11 |  |
| TIPS FOR PRESENTING                      | 18 |  |
| COMMON MISTAKES                          | 21 |  |
| TIPS FOR PRESENTING LIQUIDITY DATA       | 28 |  |

### THINGS TO KEEP IN MIND AS YOU BRAINSTORM

### **Know Your Audience**

### Remember, you are **not** presenting to yourself.

Know the **demographics** of your audience.

Find out what the audience wants to learn from the presentation.

Know your audiences' **level** of knowledge.