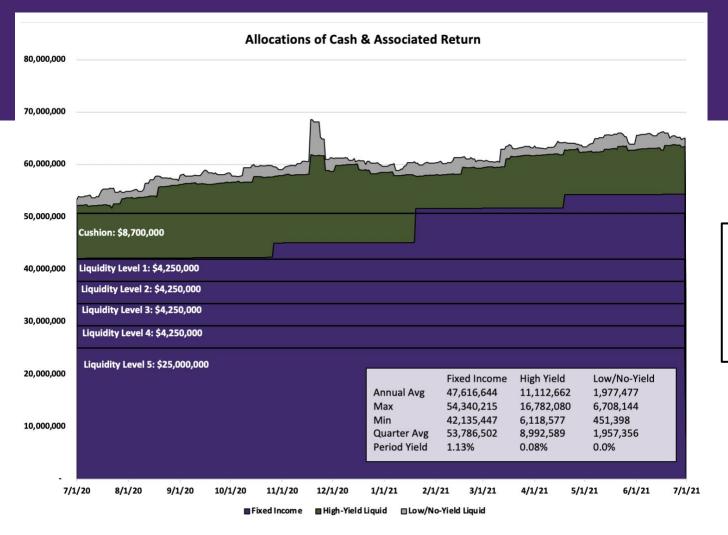

| May 2021                             | 5,909,612      | (10,416,626)   | (4,507,014)          |
| June 2021                            | 9,054,453      | (5,075,215)    | 3,979,237            |
| July 2021                            | 4,922,078      | (12,503,662)   | (7,581,584)          |
| August 2021                          | 7,293,632      | (5,491,884)    | 1,801,748            |



□ When poll is active, respond at **pollev.com/3plus1**□ Text **3PLUS1** to **22333** once to join

# My council is aware of the amount of effort my team and I put into liquidity/treasury management.

Strongly Agree

Somewhat Agree

Somewhat Disagree







Stress Testing

1-Apr-20 30-Apr-20 29-May-20 27-Jun-20 26-Jul-20 24-Aug-20 22-Sep-20 21-Oct-20 19-Nov-20 18-Dec-20 16-Jan-21 14-Feb-21 15-Mar-21



### Liquidity Profile

#### Sample Entity

|                                                                                                                                                       | by three one