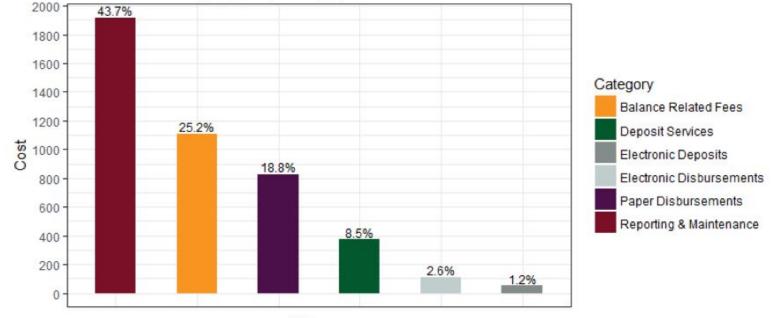

### **Use Visuals That Show Scale**

#### Distribution of fees

Total cost over the analysis period per Category

Category