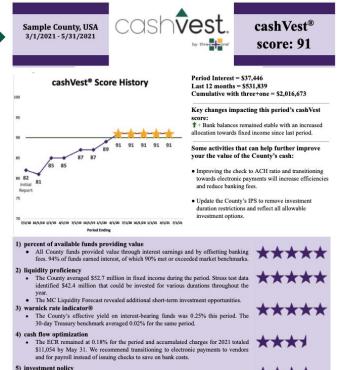

### **Be Consistent**

An entity's cashVest score is always **measured by quarter.** 

 The County's IPS currently has no restriction on financial institutions. However, investment duration is limited by cash flow and liquidity requirements. Additionally, the IPS does not reflect all allowable investments. An entity's cashVest score is always based off of **specific criteria.** 